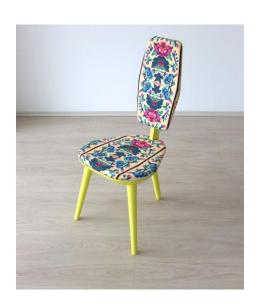

### **Product name 2**

Lana for Photoliu - Embroidered Edition

### **Dimensions**

Height - 100 cm

Seat width - 45 cm

Backrest width - 28 cm

Backrest- 48 cm

## **Technical description**

Handcrafted natural oak wood with digital embroidery.