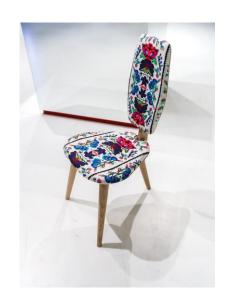

### **Product name 1**

Lana for Photoliu

### **Dimensions**

Height - 100 cm

Seat width - 45 cm

Backrest width - 28 cm

Backrest - 48 cm

# **Approximate weight**

7 kg

## **Technical description**

Handcrafted oak wood with digital print.