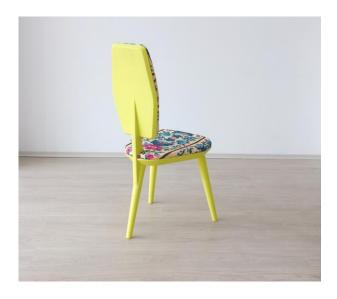

### **Product name 1**

Lana for Photoliu

### **Dimensions**

Height - 100 cm

Seat width - 45 cm

Backrest width - 28 cm

Backrest - 48 cm

## **Technical description**

Handcrafted oak wood with digital print.